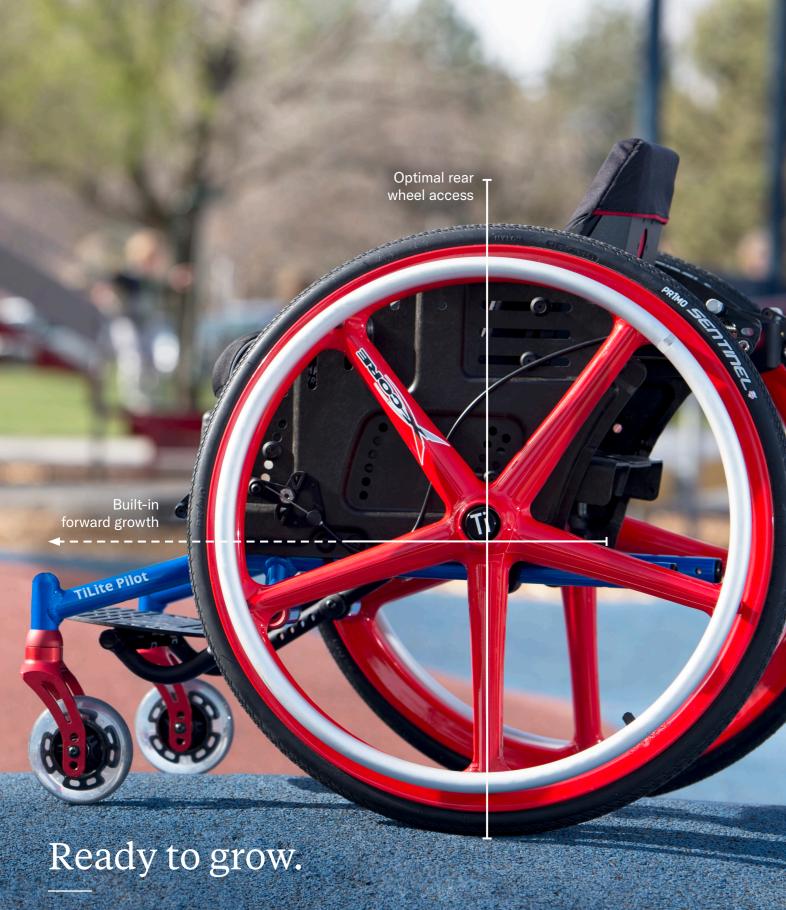

## **TiLite Pilot**

**60** 

Ready for take off.

The TiLite Pilot has built-in forward growth adjustment to grow with your child and provide optimal rear wheel access from the very beginning. This gives kids the most efficient propulsion possible without needing to adjust or relearn their push mechanics. The TiLite Pilot lets kids cruise their world like never before. Designed to move.

The clean frame design features a seat pan and side panels that provides easy access for adjustments, making changes simple and intuitive. Unlike on other chairs, all of these adjustments can be done with little or no compromise to rear wheel access.