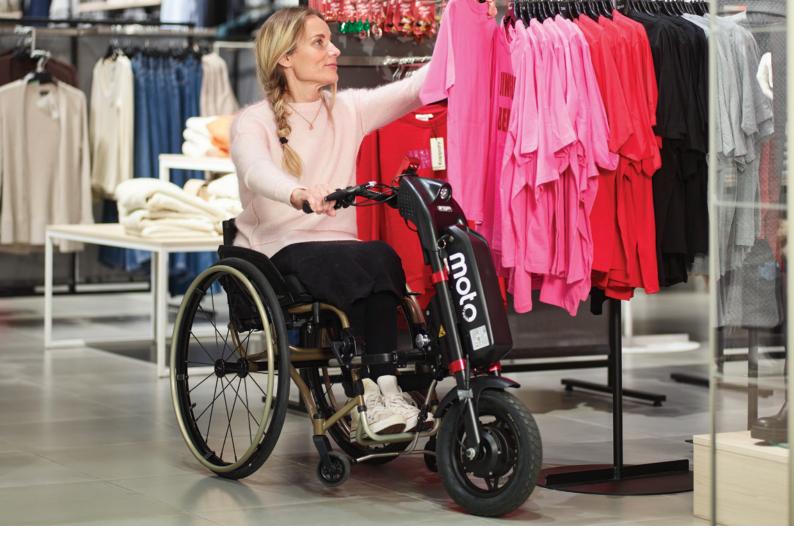

## Set your own limits

Mototronik is a stylish and intuitive, frontmounted power assist device enabling you to travel over longer distances and different terrains, whilst conserving energy. **Simply connect and ride.** 

- Cover longer distances at a higher speed of up to 20km/h\*
- Front casters are lifted to make it easier to ride over challenging surfaces
- Easy on-screen configuration to adjust your preferred settings
- Convenient basket for storage
- Cruise control which can be engaged to safer downhill travel
- Range of up to 50km\*