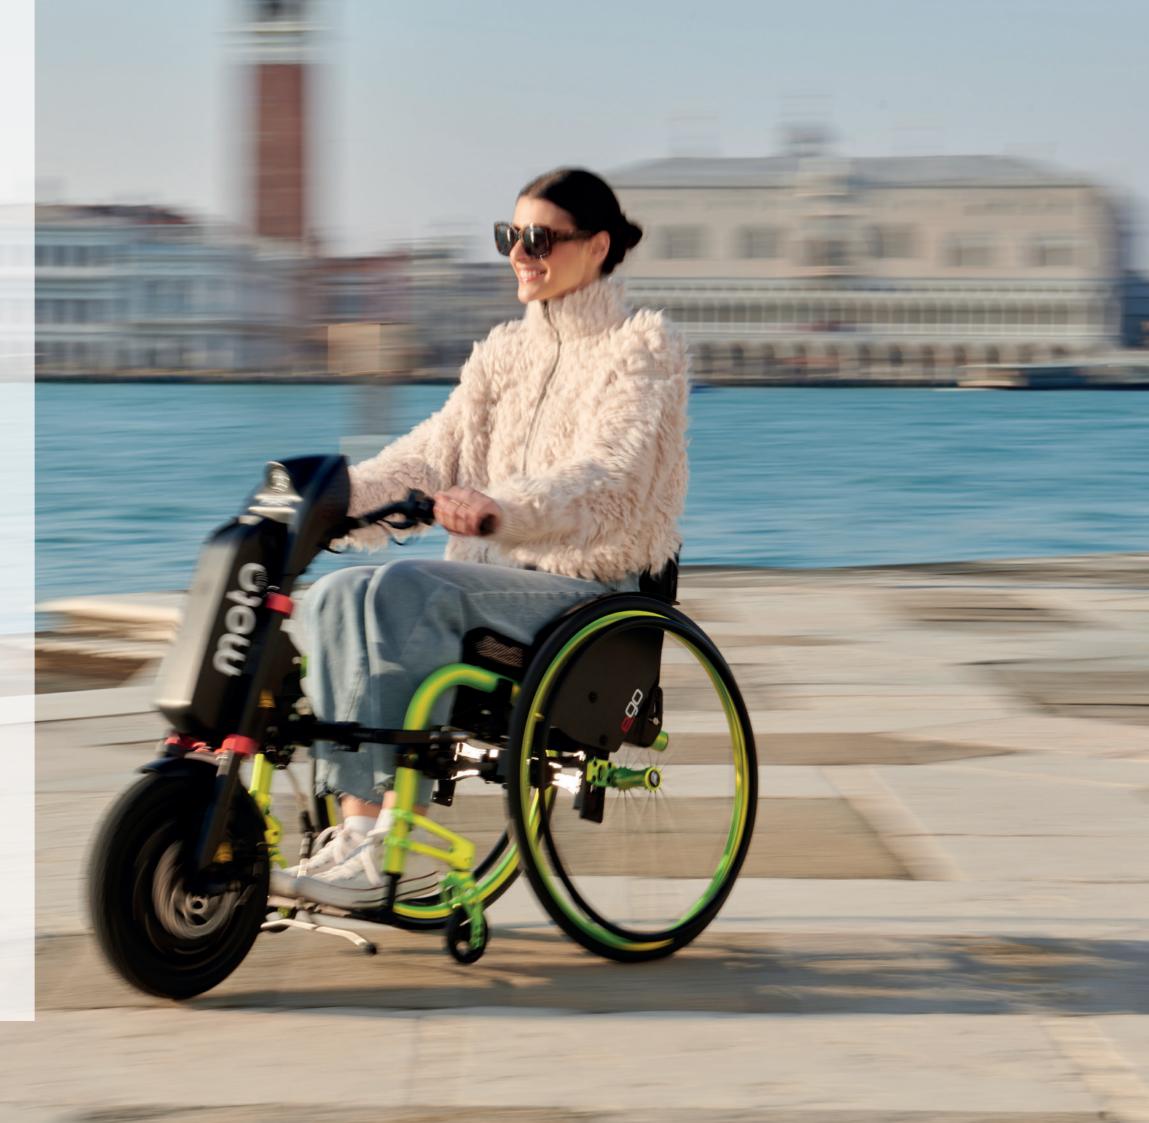

## Set your own limits

Mototronik is a stylish and intuitive, frontmounted power assist device enabling you to travel over longer distances and different terrains, whilst conserving energy. **Simply connect and ride.** 

- Cover longer distances at a higher speed of up to 20km/h\*
- Front casters are lifted to make it easier to ride over challenging surfaces
- Easy on-screen configuration to adjust your preferred settings
- Convenient basket for storage
- Cruise control which can be engaged to safer downhill travel
- Range of up to 50km\*