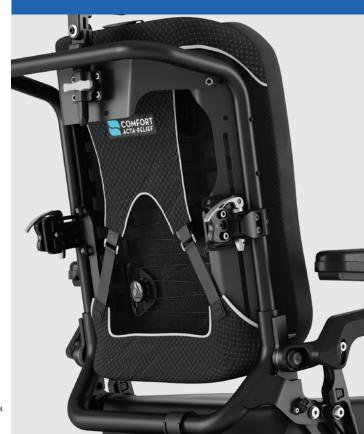

# Acta-Relief<sup>™</sup>

The Acta-Relief® uses the Boa® system to accommodate deformities and allow for immersion through the shell creating even pressure along the entire back. It is designed to effortlessly adjust and bring comfort and support to the lower and upper thoracic regions.

### Convenient and secure customizable fit

Each click of the Boa\* reel offers one millimetre of precision fit adjustment. It delivers smooth, even adjustment with no pressure points for maximum comfort.

The Boa® closure system offers an adjustment solution free of straps, ratchets, and fasteners. Once the Boa® reel is locked into place, it stays that way.

Acta-Back and Acta-Relief is exclusively offered on the Permobil M1.