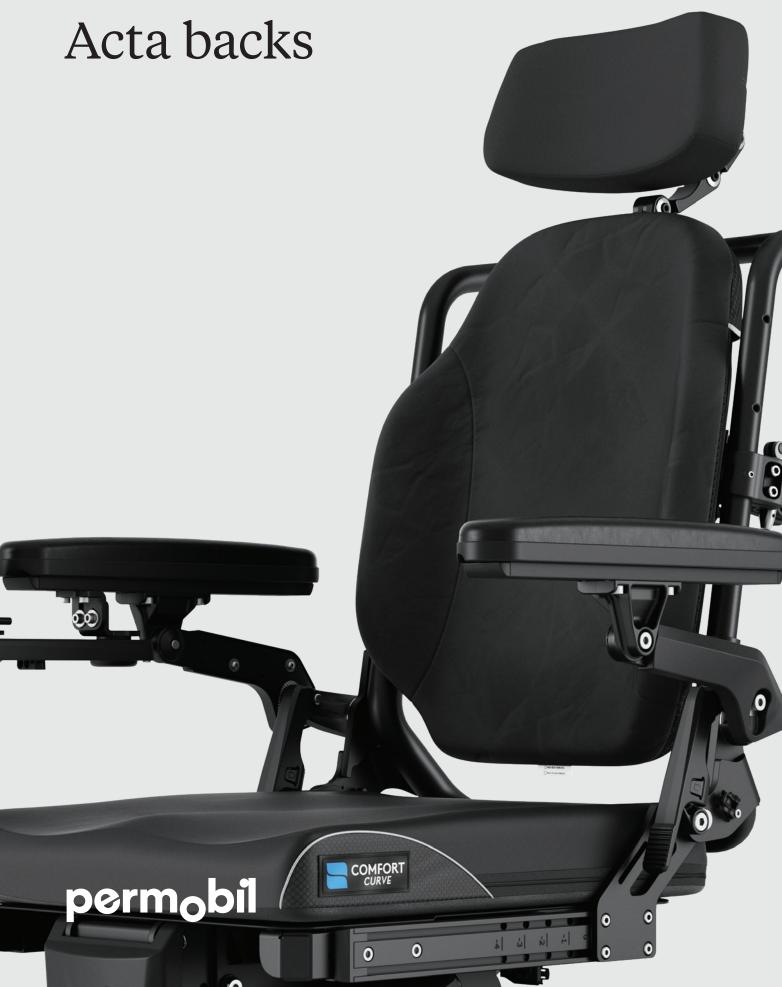

### Compass® 4 Hardware

The patented Compass® 4 Hardware is strong, light, and independently adjustable in depth and angle of recline. The Compass® 4 Hardware is easy to adjust and has a wide range of motion.