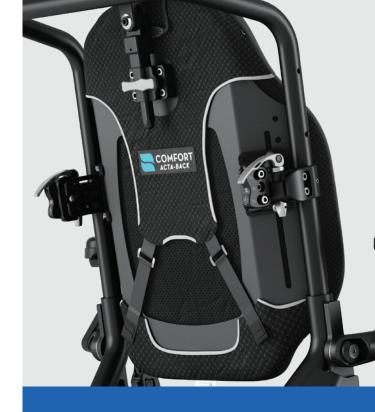

## Acta-Back®

The Acta-Back® facilitates a proper positioning of the pelvis.

#### Moldable support

The moldable stays allow for easy on- the-spot adjustments to accommodate a variety of spinal curvatures, from the thoracic down to the lower lumbar region and for continual support of changing conditions.