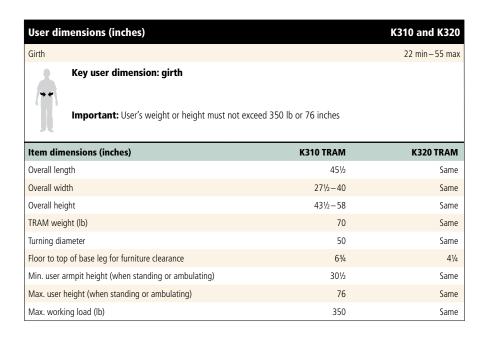

## **TRAM dimensions**



## **Pelvic support**



## **Hip positioner**





## **Prifton**Retail order form - January 2023

Use dimension chart to select appropriate size.

All Rifton products are made to order and are non-returnable and non-exchangeable.



| Required                                                                                                                                      |         |                            | <b>K310 Standard</b> (better for gait training) |         | (fits under low beds) |         |
|-----------------------------------------------------------------------------------------------------------------------------------------------|---------|----------------------------|-------------------------------------------------|---------|-----------------------|---------|
| * F