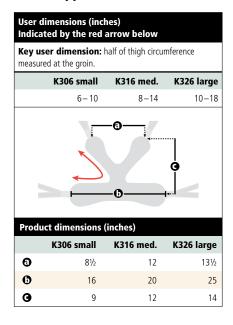

## **TRAM dimensions**



## **Pelvic support**



## **Hip positioner**





## **Prifton**Retail order form - January 2023

Use dimension chart to select appropriate size.

All Rifton products are made to order and are non-returnable and non-exchangeable.



| Required                                                                                                                                      |         |                            | <b>K310 Standard</b> (better for gait training) |         | (fits under low beds) |         |
|-----------------------------------------------------------------------------------------------------------------------------------------------|---------|----------------------------|-------------------------------------------------|---------|-----------------------|---------|
| * Frame includes one battery