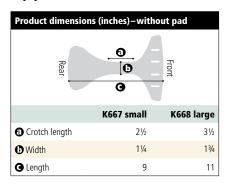

## **TRAM dimensions**



## **Pelvic support**



## **Hip positioner**





## **Prifton**Retail order form - January 2023

Use dimension chart to select appropriate size.

All Rifton products are made to order and are non-returnable and non-exchangeable.



| Required                                                                                                                                      |         |                            | <b>K310 Standard</b> (better for gait training) |         | (fits under low beds) |         |
|-----------------------------------------------------------------------------------------------------------------------------------------------|---------|----------------------------|-------------------------------------------------|---------|-----------------------|---------|
| * Frame includes one battery, one battery charger, ac