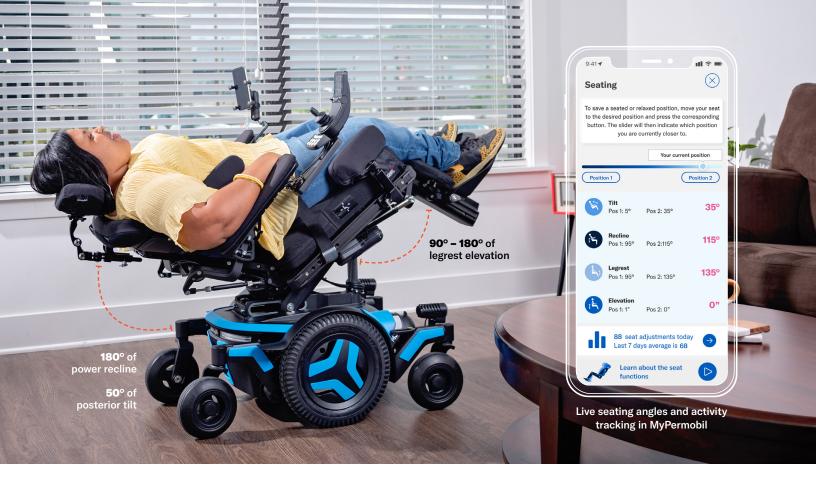

Power wheelchairs M-Series

1

Battery status and travel range estimates

 $\otimes$ 

Integrated map illustrates daily and historic travel behavior

MyPermobil

MyPermobil connectivity is an available option on all new M-Series models.

# More adventure

The Permobil battery and VoltPro charger work together to provide you with up to 25% greater driving distance, reduced charging times, and longer battery life. Use the MyPermobil app to get even more from every adventure with seat activity tracking, battery range estimates, and an integrated map.

Full suspension at any elevation, seat position, or drive speed