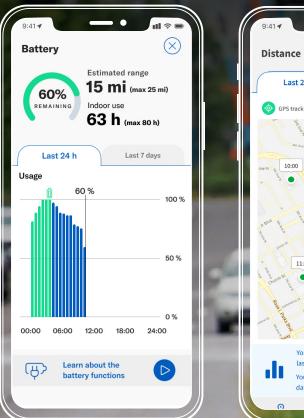

Power wheelchairs M-Series

1

Battery status and travel range estimates

 $\otimes$ 

Integrated map illustrates daily and historic travel behavior

MyPermobil

MyPermobil connectivity is an available option on all new M-Series models.

# More adventure

The Permobil battery and VoltPro charger work together to provide you with up to 25% greater driving distance, reduced charging times, and longer battery life. Use the MyPermobil app to get even more from every adventure with seat activity tracking, battery range estimates, and an integrated map.

Driving range up to 20 miles

Reduced charging times

5

Longer battery life

App Store is a trademark of Apple Inc. Google Play is a trademark of Google LLC.