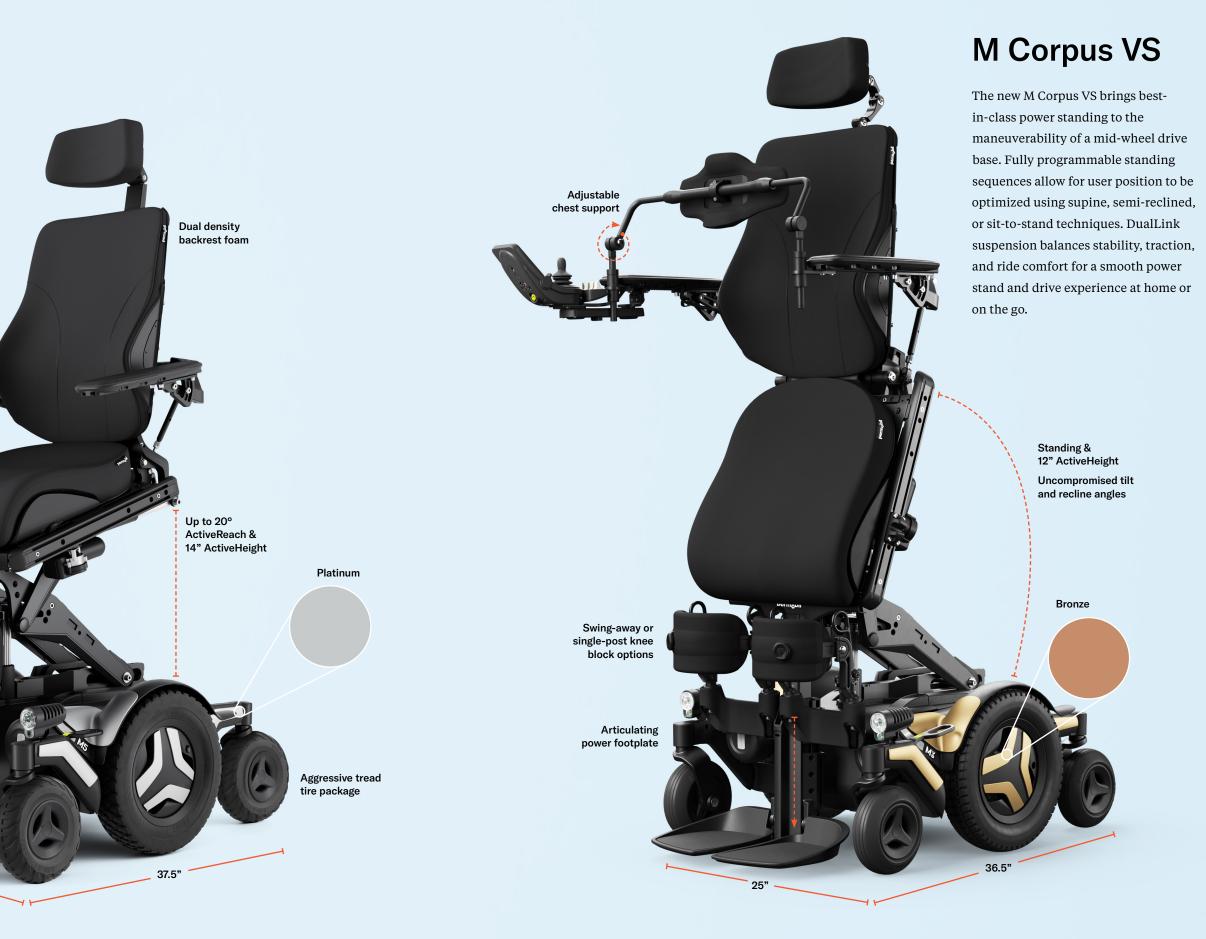

#### More freedom

Corpus<sup>®</sup>, our most capable power wheelchair seating system, now provides you with even more positioning options. Enhanced stability on the M-Series enables you to optimize your repositioning, functional reach, and power drive positions for even greater freedom of movement.

#### M3 Corpus

Meticulously engineered to help you maintain better positioning, feel more secure, and reduce driving fatigue so you can conquer daily activities with ease. Its compact base offers maneuverability in tight spaces without sacrificing performance. Featuring the innovative FlexLink suspension geometry with independent caster swing-arms helping to keep you stable and in control as you traverse the obstacles in your world.

#### M5 Corpus

Take control with high-performance motors enabling a top speed of 7.5 mph and exceptional low-end torque that lets you pivot like a pro. Experience unsurpassed stability and ride comfort with FlexLink Pro independent drive wheel suspension. The M5 Corpus will take you to new heights with increased stability and full suspension even in 14" of seat elevation.