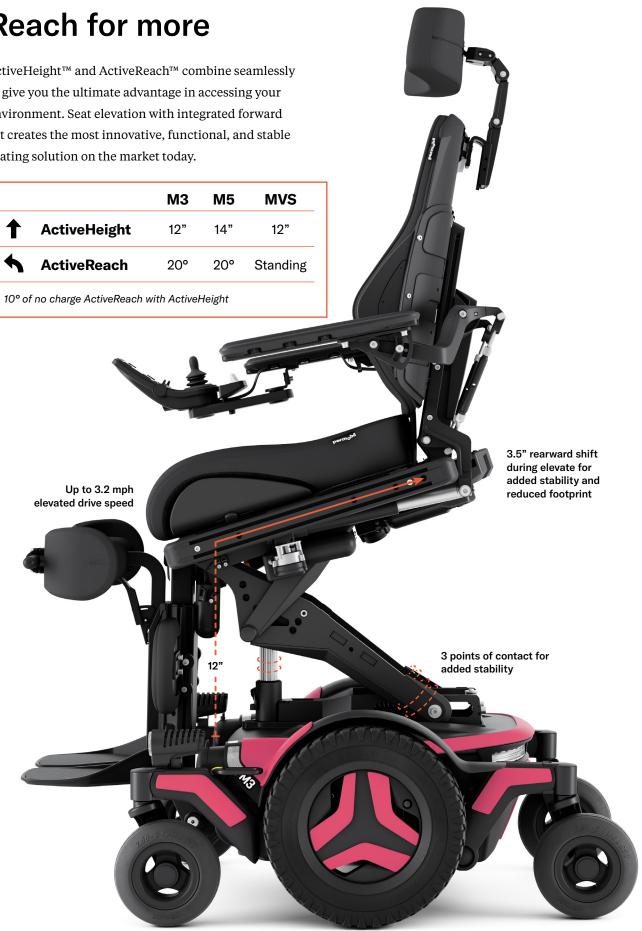

### **Reach for more**

ActiveHeight<sup>™</sup> and ActiveReach<sup>™</sup> combine seamlessly to give you the ultimate advantage in accessing your environment. Seat elevation with integrated forward tilt creates the most innovative, functional, and stable seating solution on the market today.

|   |              | М3  | М5  | MVS      |
|---|--------------|-----|-----|----------|
| 1 | ActiveHeight | 12" | 14" | 12"      |
| 4 | ActiveReach  | 20° | 20° | Standing |