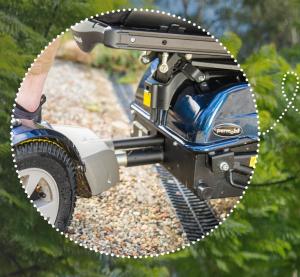

## permobil

Powered extendable wheelbase provides enhanced stability for travelling over rugged terrain.

Front bumper and lighting as standard increases visibility and safety.

Superior suspension improves performance and ride comfort when travelling off the beaten track.