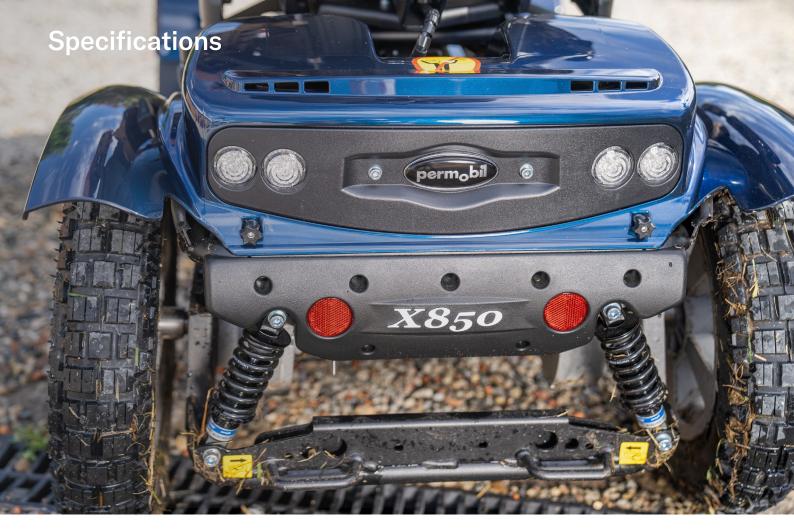

## permobil

Powered extendable wheelbase provides enhanced stability for travelling over rugged terrain.

Front bumper and lighting as standard increases visibility and safety.

Superior suspension improves performance and ride comfort when travelling off the beaten track.