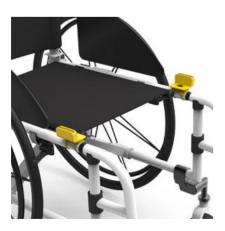

## Keeper Style - please select one

Long Keeper

Short Keeper With Universal Mount

Short Keeper with Snap-Fit Mount

For 1" (25mm) Top Frame Tube

Side Guard Keeper

## Retractor Location - please select one

Frame Top Tube (90 Bracket)

Cross Frame
Rigidizer Bar
(Cross Tube Bracket)

Front Vertical Frame Tube (Flat Bracket)

Lower Horizontal Frame Tube (90 Bracket)