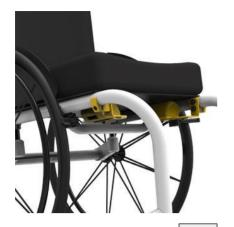

## Keeper Style - please select one

Long Keeper

Short Keeper With Universal Mount

Short Keeper with Snap-Fit Mount

For 1" (25mm) Top Frame Tube

Side Guard Keeper

## Retractor Location - please select one

Frame Top Tube (90 Bracket)

Cross Frame
Rigidizer Bar
(Cross Tube Bracket)

Front Vertical Frame Tube (Flat Bracket)

Lower Horizontal Frame Tube (90 Bracket)