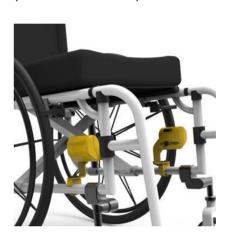

## Retractor Location - please select one

Frame Top Tube (90 Bracket)

Cross Frame
Rigidizer Bar
(Cross Tube Bracket)

Front Vertical Frame Tube (Flat Bracket)

Lower Horizontal Frame Tube (90 Bracket)

## Clamp Size - please select one

(Based on the tube diameter of the Retractor Location selected above)

3/4" (19mm) 1 1/4"

22mm 1 3/8"

1" (25mm) Progeo Noir 2.0

1 1/8" Quickie Oval

30mm Other - please specify below