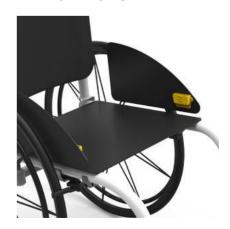

## Keeper Style - please select one

Long Keeper

Short Keeper With Universal Mount

Short Keeper with Snap-Fit Mount

For 1" (25mm) Top Frame Tube

Side Guard Keeper

## Retractor Location - please select one

Frame Top Tube (90 Bracket)

Cross Frame
Rigidizer Bar
(Cross Tube Bracket)

Front Vertical Frame Tube (Flat Bracket)

Lower Horizontal Frame Tube (90 Bracket)