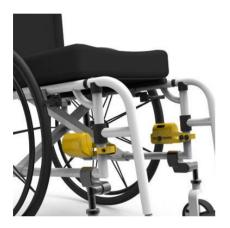

## Retractor Location - please select one

Frame Top Tube (90 Bracket)

Cross Frame
Rigidizer Bar
(Cross Tube Bracket)

Front Vertical Frame Tube (Flat Bracket)

Lower Horizontal Frame Tube (90 Bracket)

## Clamp Size - please select one

(Based on the tube diameter of the Retractor Location selected above)

3/4" (19mm) 1 1/4"

22mm 1 3/8"

1" (25mm) Progeo Noir 2.0

1 1/8" Quickie Oval

30mm Other - please specify below