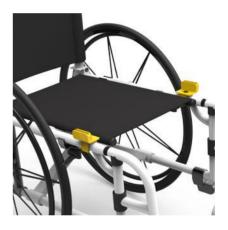

## Keeper Style - please select one

Long Keeper

Short Keeper With Universal Mount

Short Keeper with Snap-Fit Mount

For 1" (25mm) Top Frame Tube

Side Guard Keeper

## Retractor Location - please select one

Frame Top Tube (90 Bracket)

Cross Frame
Rigidizer Bar
(Cross Tube Bracket)

Front Vertical Frame Tube (Flat Bracket)

Lower Horizontal Frame Tube (90 Bracket)