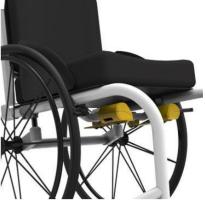

## Retractor Location - please select one

Frame Top Tube (90 Bracket)

Cross Frame
Rigidizer Bar
(Cross Tube Bracket)

Front Vertical Frame Tube (Flat Bracket)

Lower Horizontal Frame Tube (90 Bracket)

## Clamp Size - please select one

(Based on the tube diameter of the Retractor Location selected above)

3/4" (19mm) 1 1/4"

22mm 1 3/8"

1" (25mm) Progeo Noir 2.0

1 1/8" Quickie Oval

30mm Other - please specify below