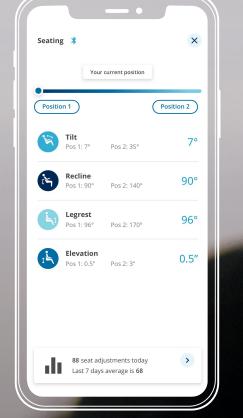

Take the pressure off with meaningful insights into your power seat function usage See how far you've come by reviewing your travel history

Distance history 12 mar - 21 mar

Max. distance Total record

5.6 mi 3.9 mi

**15 mar** 3.2 mi 14 mar 5.1 mi 13 mar 0.5 mi

**12 mar** 3.2 mi

2.7 mi/day

×

Battery Estimated range 2 App dashboard makes key 63 h information available at a glance 60% • 9 mi Max 15 mi Distance 2 Distance today 10 mi Average last 7 days 7.3 mi Seating 2 Repositions today 88 Average last 7 days 68 Dashboard Settings MyPermobil features in-app educational resources, battery charge status, automatic error code reporting and seat activity usage data to help improve communication with healthcare and service providers.