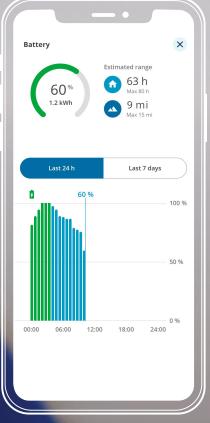

## MyPermobil app

MyPermobil helps you get more out of your power wheelchair by sending relevant status updates directly to your smartphone in real time.

Battery status and travel range estimates help you know how far you can go

**15 mar** 3.2 mi 14 mar 5.1 mi 13 mar 0.5 mi

**12 mar** 3.2 mi

2.7 mi/day

×

Battery Estimated range 2 App dashboard makes key 63 h information available at a glance 60% • 9 mi Max 15 mi Distance 2 Distance today 10 mi Average last 7 days 7.3 mi Seating 2 Repositions today 88 Average last 7 days 68 Dashboard Settings MyPermobil features in-app educational resources, battery charge status, automatic error code reporting and seat activity usage data to help improve communication with healthcare and service providers.