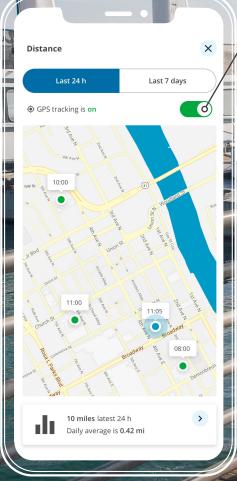

## Knowledge is power

Integrated map illustrates daily and historic travel behavior

## Travel with confidence

From where you've been to where you want to go, the MyPermobil app helps guide your power wheelchair journey. Combining in-app estimated battery range travel distances with the integrated map empowers you to go further with confidence.

perm<sub>o</sub>bil

MyPermobil connectivity comes standard on all new M & F-Series Corpus & Corpus VS models. Download the app to get started today.

Easy to enable or disable GPS tracking

Available on the App Store