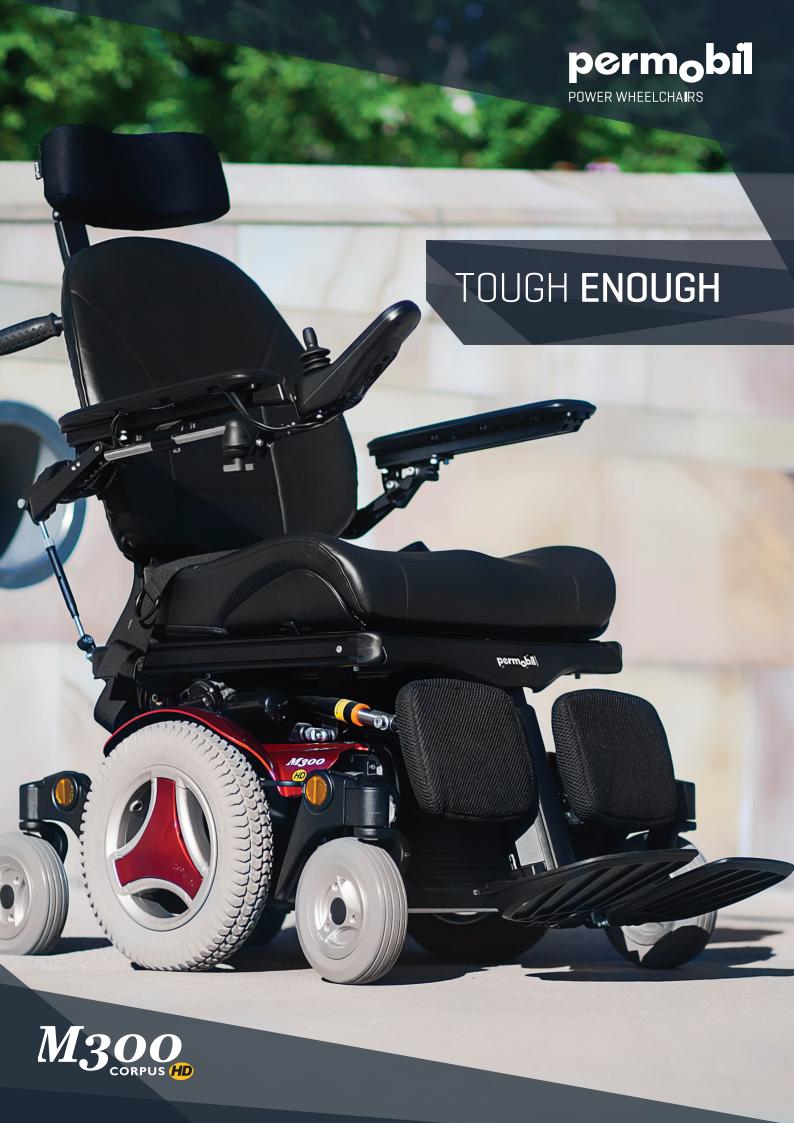

M300 HD takes all the things you love about the Permobil's Mid Wheel Drive and amplifies them. Outfitted with stronger actuators, more powerful motors, and a reinforced seating system; then completed with elegant features like fully adjustable leg rests and up to four power seat functions, the M300 HD is tough enough.