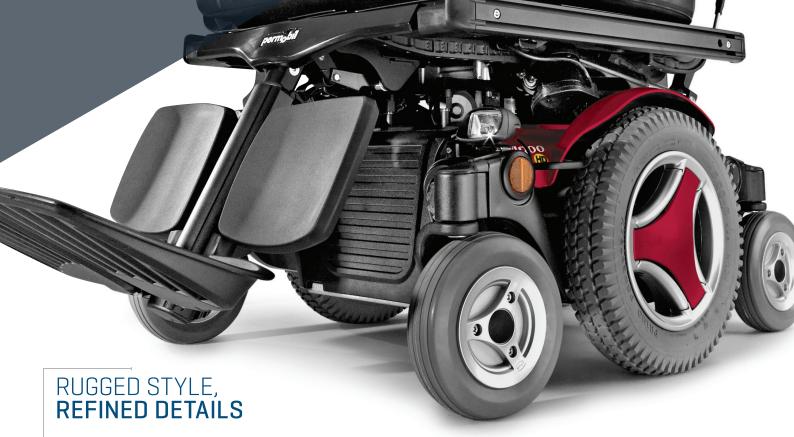

M300 HD takes all the things you love about the Permobil's Mid Wheel Drive and amplifies them. Outfitted with stronger actuators, more powerful motors, and a reinforced seating system; then completed with elegant features like fully adjustable leg rests and up to four power seat functions, the M300 HD is tough enough.