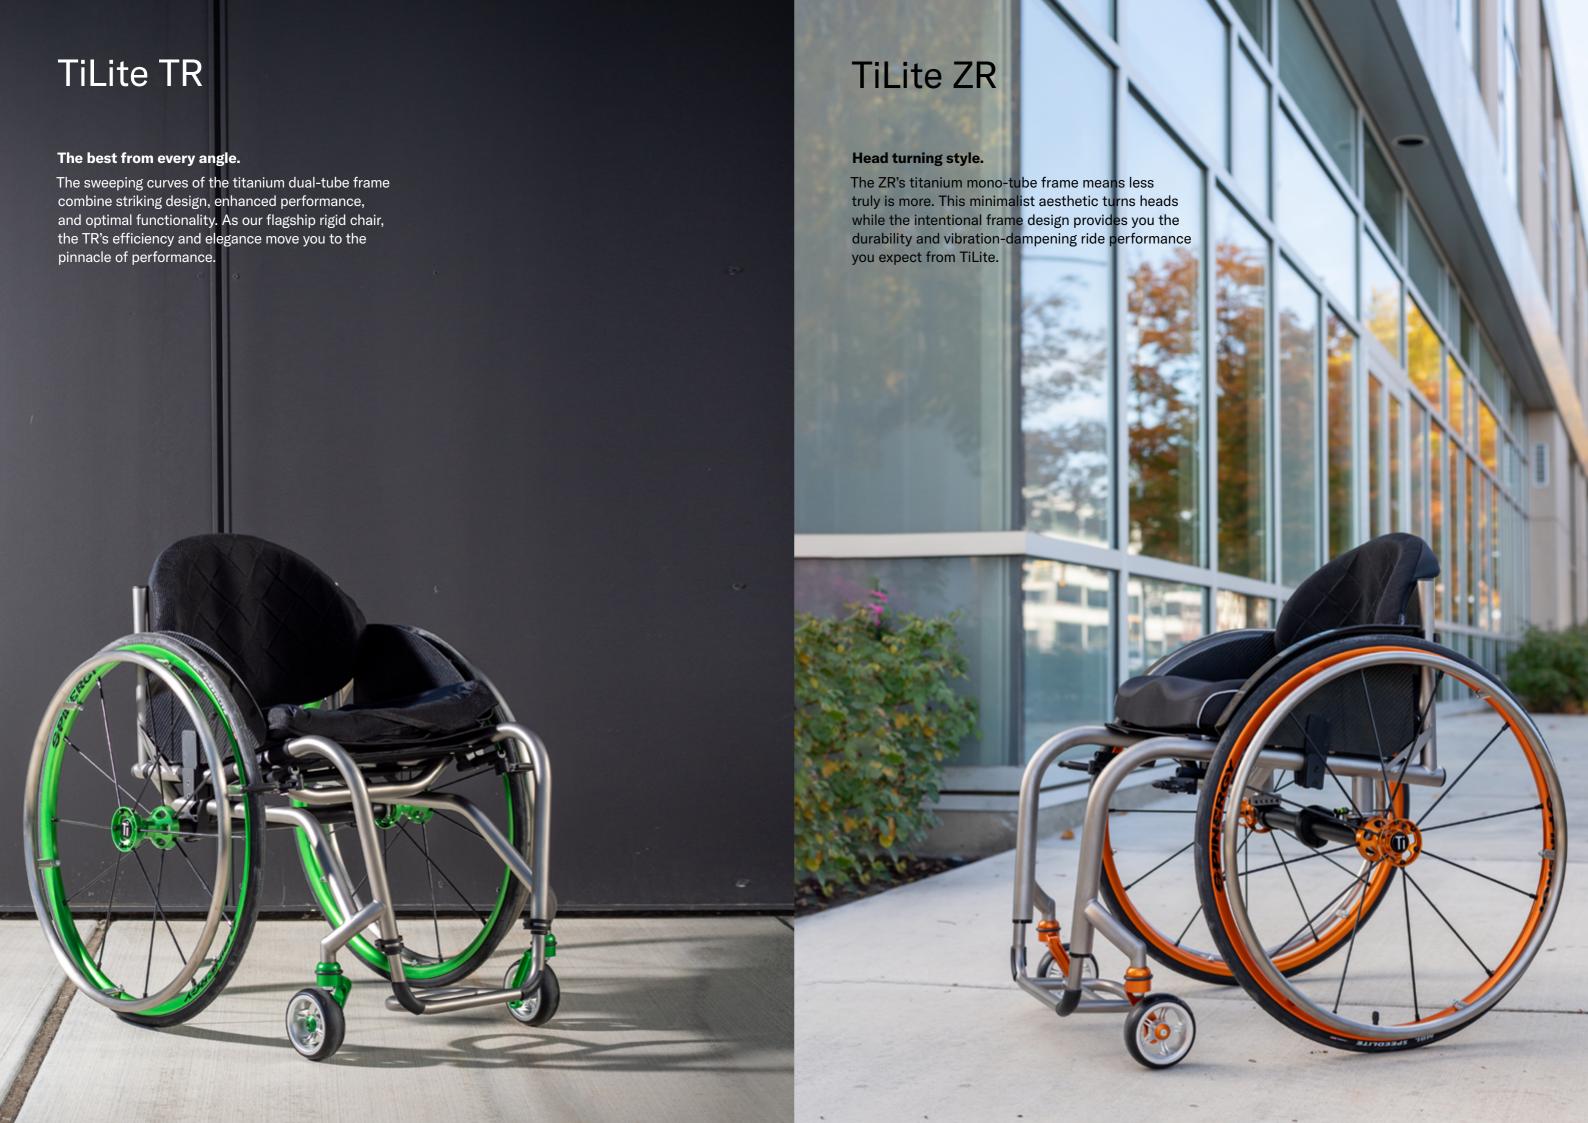

### **Tattoo options**

- Mosaic
- 2 Flower garden
- Need for speed



### Frame colours



# Component colours



# **Specifications**

#### **TiLite TR**

| Frame features                | Titanium Dual-Tube Rigid, TiFit,<br>Limited adjustability | Centre of gravity adjustment | 5"                                                |
|-------------------------------|-----------------------------------------------------------|------------------------------|---------------------------------------------------|
|                               |                                                           | Folding seat back            | Adj. height 9.5" – 22"                            |
| Total chair width*            | 22"                                                       | <b>3</b>