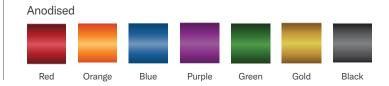

### **Tattoo options**

- Mosaic
- 2 Flower garden
- Need for speed



### Frame colours



# Component colours



# **Specifications**

#### **TiLite TR**

| Frame features                | Titanium Dual-Tube Rigid, TiFit,<br>Limited adjustability | Centre of gravity adjustment | 5"                                                |
|-------------------------------|-----------------------------------------------------------|------------------------------|---------------------------------------------------|
|                               |                                                           | Folding seat back            | Adj. height 9.5" – 22"                            |
| Total chair width*            | 22"                                                       | <b>3</b>                     | Adj. angle 80° – 101°                             |
| Seat width                    | 12" – 20"