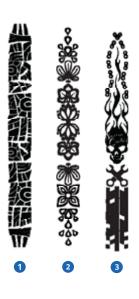

### **Tattoo options**

- Mosaic
- 2 Flower garden
- Need for speed



### Frame colours



# Component colours



# **Specifications**

#### **TiLite TR**

| Frame features                | Titanium Dual-Tube Rigid, TiFit,<br>Limited adjustability | Centre of gravity adjustment | 5"                                                |
|-------------------------------|-----------------------------------------------------------|------------------------------|---------------------------------------------------|
|                               |                                                           | Folding seat back            | Adj. height 9.5" – 22"                            |
| Total chair width*            | 22"                                                       | <b>3</b>                     | Adj. angle 80° – 101°                             |
| Se