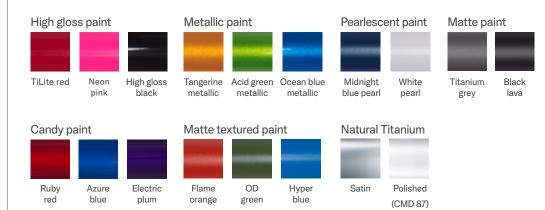

### **Tattoo options**

- Mosaic
- 2 Flower garden
- Need for speed



### Frame colours



# Component colours



# **Specifications**

#### **TiLite TR**

| Frame features                | Titanium Dual-Tube Rigid, TiFit,<br>Limited adjustability | Centre of gravity adjustment | 5"                                                |
|-------------------------------|-----------------------------------------------------------|------------------------------|---------------------------------------------------|
|                               |                                                           | Folding seat back            | Adj. height 9.5" – 22"                            |
| Total chair width*            | 22"                                                       | <b>3</b>                     | Adj. angle 80° – 101°                             |
| Seat width