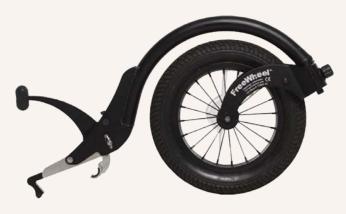

## What is the FreeWheel?

The FreeWheel is a lightweight, durable thirdwheel that instantly turns your wheelchair into an all-terrain chair.

It securely attaches to your solid footrest and safely lifts the front casters off the ground.

Whether it's participating in a race, at the park watching your child play sports, or camping and hitting the trails, the FreeWheel is the one piece of adaptive equipment you don't want to be without.