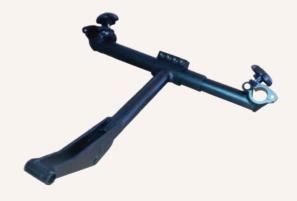

#### **Folding Wheelchair?** No problem.

The ADAPTOR for Folding Wheelchairs securely clamps on to the horizontal side tubing of your chair. Once set up for the individual chair, it comes on and off in seconds, making it easy to use.