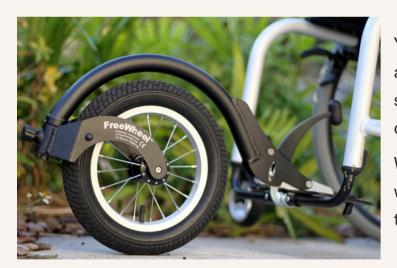

## What is the FreeWheel?

The FreeWheel is a lightweight, durable thirdwheel that instantly turns your wheelchair into an all-terrain chair.

It securely attaches to your solid footrest and safely lifts the front casters off the ground.

Whether it's participating in a race, at the park watching your child play sports, or camping and hitting the trails, the FreeWheel is the one piece of adaptive equipment you don't want to be without.