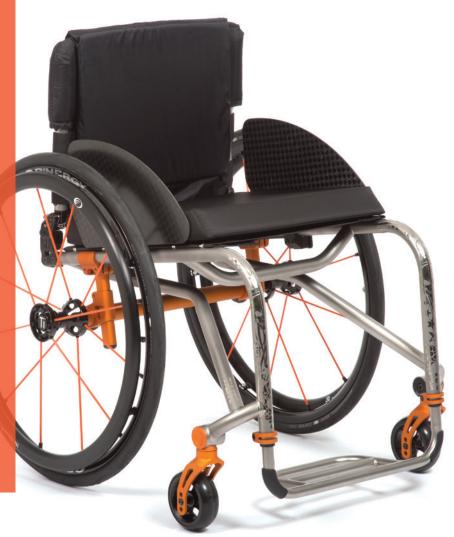

## Power and style combined with full adjustability

TiLite TRA is a light, efficient active wheelchair made of a titanium dual-tube frame capturing both power and style. The center of gravity can be moved forward and backward. All backrest options are adjustable. With the precision lock components, adjustments are made fast and easy.

## TiLite TRA

| Seat width                 | 30,5 to 51 cm                                                    |
|----------------------------|------------------------------------------------------------------|
| Seat depth                 | 30,5 to 51 cm                                                    |
| Seat height                | Front from 38 to 53,5 cm<br>Rear from 33 to 53,5 cm (adjustable) |
| Backrest height            | Folding 21,5 to 53,5 cm (adjustable)                             |
| Front frame angle          | 70° - 80° - 85° - 90°                                            |
| Backrest angle             | Folding 80° - 101° (adjustable)                                  |
| Camber                     | 0° - 2° - 4° - 6° - 8° - 12°                                     |
| Weight without rear wheels | Starting from 5,0 kg approx.                                     |
| Wheelchair weight          | Starting from 8,3 kg approx.                                     |
| Maximum load               | 120,2 kg                                                         |
|                            |                                                                  |